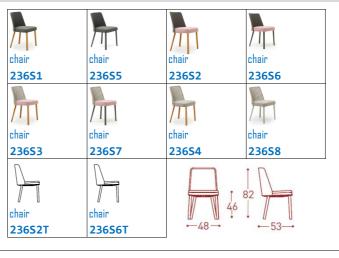

## **EMMA**

design MONICA ARMANI

Collection of outdoor seats in polypropylene covered with acrylic fabrics.Legs and backrests are interchangeable and available in different materials:legs can be in aluminum or iroko wood, while backrests are made of an aluminum frame covered with Textyline, fabric or synthetic cord.

### STRUCTURAL COMPONENTS

CHAIR WITH LEGS IN IROKO WOOD/ALUMINIUM, BACKREST AND SEAT IN TEXTURE/VAR#ROPE/FABRIC.
SEAT WITH QUICK DRY POLYURETHENE PADDING IN SEVERAL DENSITIES + RESINATED POLYESTER FIBER. CUSHION COVER NOT REMOVABLE. CHARACTERISTICS OF THE COVERS ARE DESCRIBED IN THE VARASCHIN FOLDER "FABRICS".