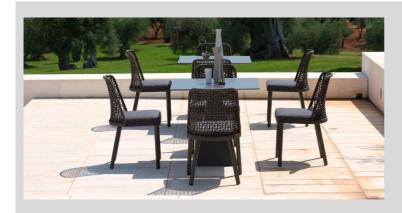

## **EMMA**

design MONICA ARMANI

Collection of outdoor seats in polypropylene covered with acrylic fabrics.Legs and backrests are interchangeable and available in different materials:legs can be in aluminum or iroko wood, while backrests are made of an aluminum frame covered with Textyline, fabric or synthetic cord.