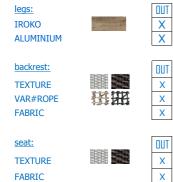

### STRUCTURAL COMPONENTS

CHAIR WITH LEGS IN IROKO WOOD/ALUMINIUM, BACKREST AND SEAT IN TEXTURE/VAR#ROPE/FABRIC.
SEAT WITH QUICK DRY POLYURETHENE PADDING IN SEVERAL DENSITIES + RESINATED POLYESTER FIBER. CUSHION COVER NOT REMOVABLE. CHARACTERISTICS OF THE COVERS ARE DESCRIBED IN THE VARASCHIN FOLDER "FABRICS".